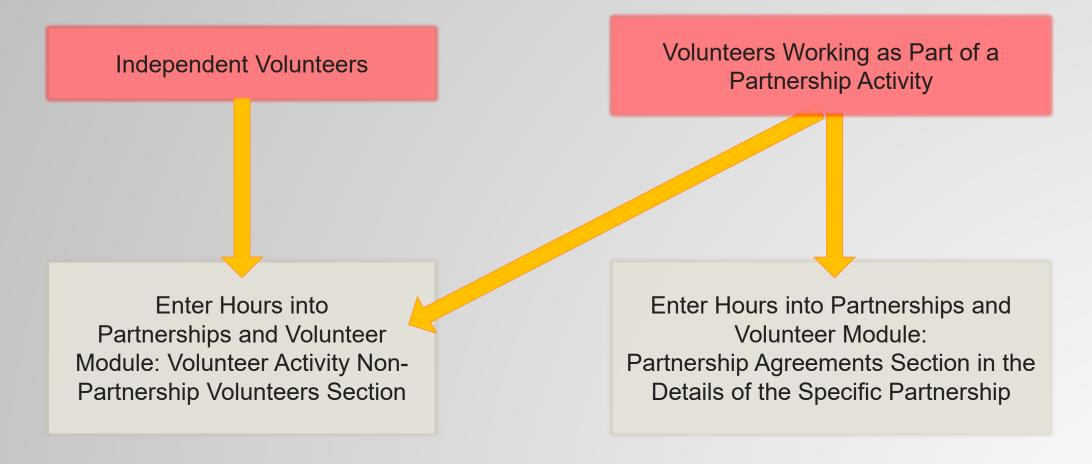

unteer Reporting in NRM Assessment**



- Volunteer data must be captured each year during October in the NRM Assessment tool
- Annual Project Data Update: Record total number of volunteers, volunteer hours, and reimbursed incidental expenses
- Annual Partnerships Update: Record number of volunteers and volunteer hours that the partner provides
- Hours served by SCA and other youth conservation corps groups should be entered as volunteer hours in both update sections.
- USACE and other federal agencies use the Independent Sector's hourly rate as set by the Bureau of Labor Statistics each spring to calculate the value of service per hour, regardless of age or activity. No cost of living or other adjustments of any kind may be made to this rate.

## Where You Should Enter Volunteer Hours





NOTE: This is a change from previous years where partnership volunteers were a subset of the overall volunteer number. Now we are collecting non-partnership volunteer data and adding them together to determine the total number of volunteers.

# Volunteer Data Decision Tree

Available on NRM Assessment/OMBIL Partnerships FAQ page and Volunteer Program FAQs page:

http://corpslakes.usace.army.mil/employees/faqs.cf m?Id=partner-OMBIL&Nav=partner&View=Yes

https://corpslakes.erdc.dren.mil/employees/faqs.cfm?Id=volunteer&View=Yes

#### How to Enter Volunteer Data in CWBI-OPS Partnerships and Volunteers Module



#### Step 1. Review/Add- Volunteer Activity

Enter non-partnership volunteer hours in this section of the CWBI tool. This is where you will capture the total number of volunteers, tot