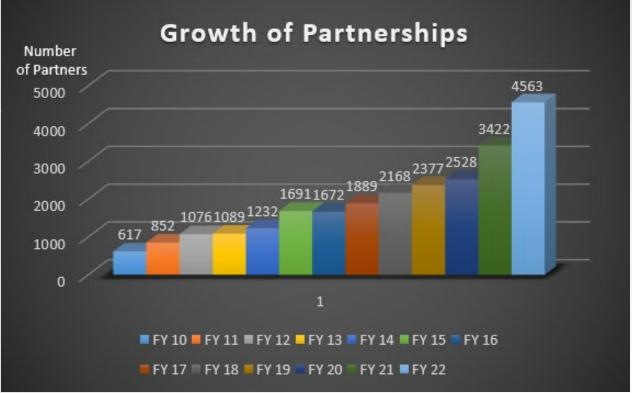

FY 22 Partnership data in NRM-Assessment: 4,563 partnerships with a total value of \$139.4 million (Corps: \$29 million investment/ Partner leveraged investment: \$110.4 million)