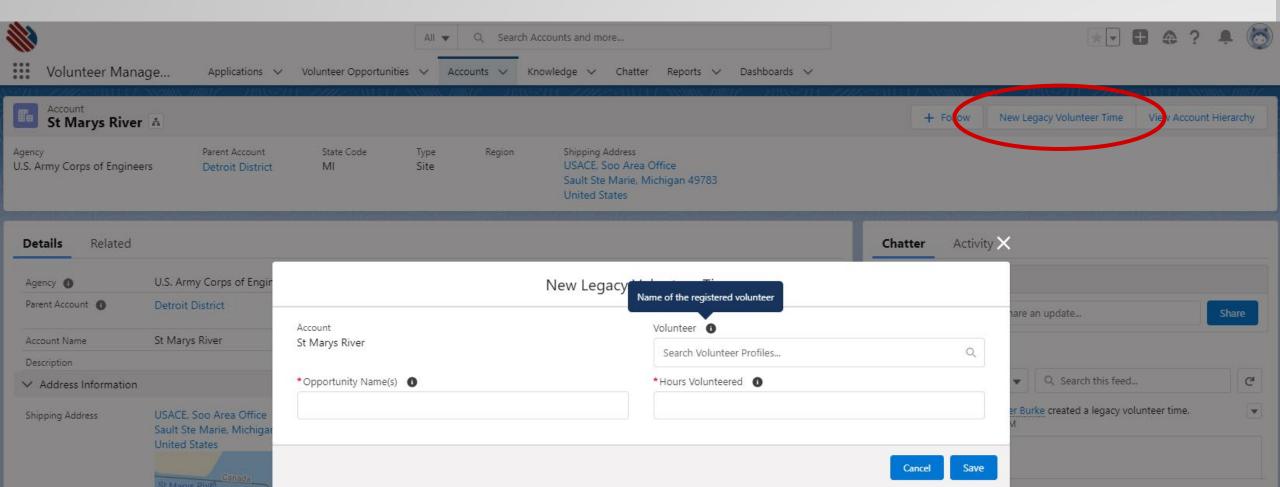

## Volunteer Legacy Hours Tracking in Volunteer.gov

- Allows District Volunteer Coordinators to track historical hours for a volunteer
- Only Registered volunteers (with a volunteer.gov profile) can have legacy hours tracked
- Enter Opportunity Name, Volunteer, and Hours Volunteered