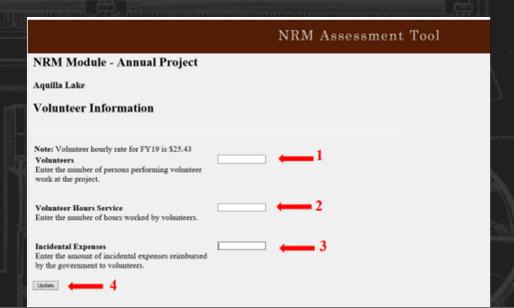

## **NRM Assessment Tool: Volunteers**

https://gateway.erdc.dren.mil/nrm/rec-best/nrm.cfm

Select Step 2: Volunteer Information to enter total number of volunteers, total hours, and incidental expenses

> Select Step 3: Passes to enter total number of ATB Volunteer Passes, and total number of Corps Annual Day Use Passes issued to volunteers for 100 hours of service