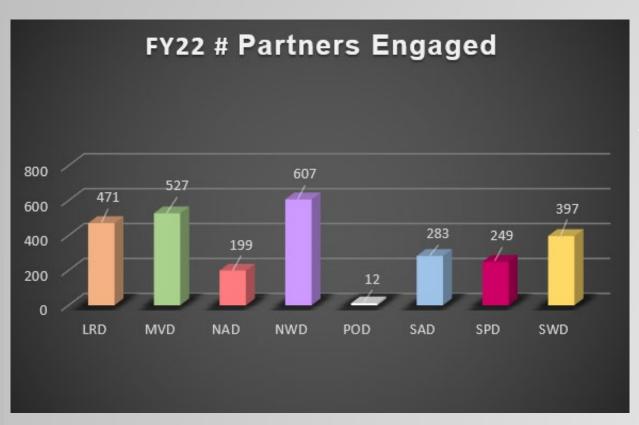

FY 22 Partnership data in NRM-Assessment: 4,563 partnerships with a total value of \$139.4 million (Corps: \$29 million investment/ Partner leveraged investment: \$110.4 million)