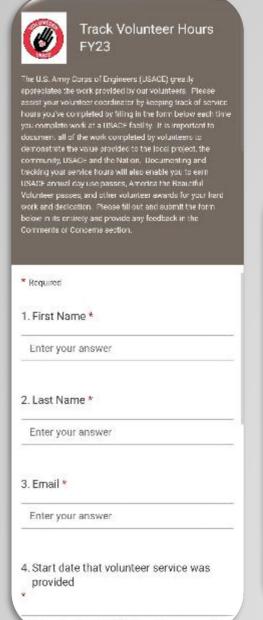

## Volunteer Hours Tracking in the Volunteer app

U.S. ARMY

lease input date (M/d/vvvv)

Information needed to track a volunteer:

- First Name
- Last Name
- Email

| Please input date (M/d/yyyy)                         | <b>=</b> |
|------------------------------------------------------|----------|
| 6. How many hours did you provide volunteer service? |          |
| The value must be a number                           |          |
| 7. Where did you provide volunteer service?          |          |
| Select your answer                                   | ~        |