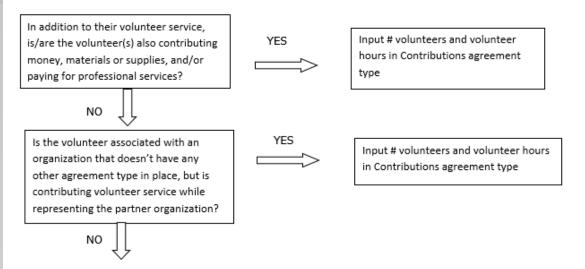

orted from the Partnerships Agreement section of Step 2 and added to the Non-partnership volunteer data to calculate the total volunteers, hours, and expenses for the project.

#### Step 2. Annual Data Update – Partnership Agreements

In this section you will capture data about volunteers who were part of a partnership agreement/organization that you identified as active for the FY in Step 1. Review/Add Partnership Agreements. You will capture total number of volunteers and total hours of volunteer service, which will auto calculate the value of service provided by the volunteers who were part of the partnership.

Please use the flow chart below to determine whether to count a particular individual volunteer's or group of volunteers' hours in the Partnership Agreements section of CWBI.





If you answer No to all of the questions above, the data for these volunteers will ONLY be input in the Step 1 Review/Add Volunteer Activity Non-Partnership Volunteers section of CWBI-OPS, not under the Partnership Agreements section for Partnership Volunteers. If you answer Yes to any of the questions above, input the data into the first category with a Yes answer starting from the top down. Some volunteers may fit into multiple categories, but you should input the data in the first applicable category encountered in the flow chart.

Example 1: A volunteer group from IMBA (International Mountain Biking Association) may provide service to the Corps as part of a Challenge Partnerships Agreement, but they are also part of a national MOU. Because the Challenge Partnership agreement is an ag