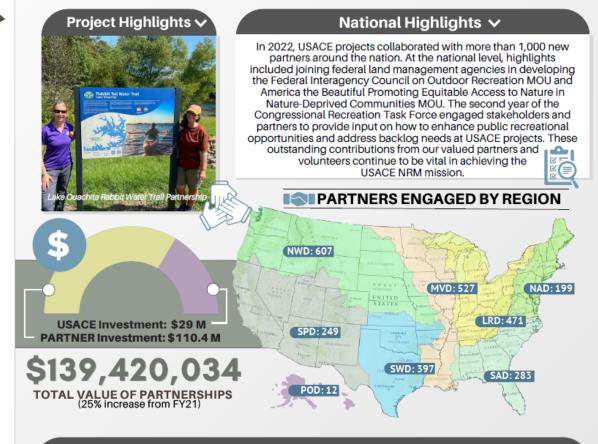

FY 22 Partnership data in NRM-Assessment: 4,563 partnerships with a total value of \$139.4 million (Corps: \$29 million investment/ Partner leveraged investment: \$110.4 million)

## FY 22 PARTNERSHIP & **VOLUNTEER PROGRAM SUMMARY**

**US Army Corps** of Engineers ®

USACE partners and volunteers showed up in full force again during 2022 to support the Natural Resources Management (NRM) program. Although we faced a challenging third year of the COVID-19 pandemic together, things gradually began to return to pre-pandemic "normal." This resulted in an increased number of volunteers able to serve on their public lands, and more partner organizations seeking to meet mutual goals to improve recreational facilities, services, and access, while providing robust and healthy natural resources for wildlife and visitors to enjoy.

**USACE PROJECTS** WITH PARTNERSHIPS (77% of USACE Projects)