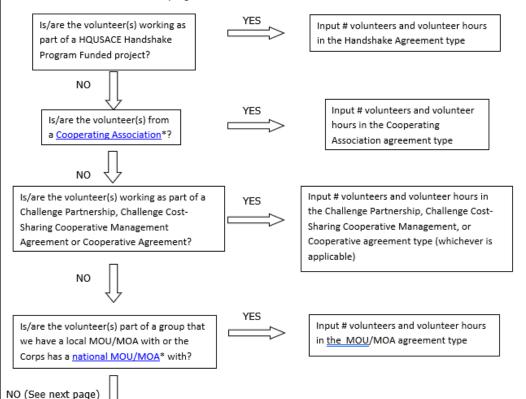

mported from the Partnerships Agreement section of Step 2 and added to the Non-partnership volunteer data to calculate the total volunteers, hours, and expenses for the project.

#### Step 2. Annual Data Update – Partnership Agreements

In this section you will capture data about volunteers who were part of a partnership agreement/organization that you identified as active for the FY in Step 1. Review/Add Partnership Agreements. You will capture total number of volunteers and total hours of volunteer service, which will auto calculate the value of service provided by the volunteers who were part of the partnership.

Please use the flow chart below to determine whether to count a particular individual volunteer's or group of volunteers' hours in the Partnership Agreements section of CWBI.





If you answer No to all of the questions above, the data for these volunteers will ONLY be input in the Step 1 Review/Add Volunteer Activity Non-Partnership Volunteers section of CWBI-OPS, not under the Partnership Agreements section for Partnership Volunteers. If you answer Yes to any of the questions above, input the data into the first category with a Yes answer starting from the top down. Some volunteers may fit into multiple categories, but you should input the data in the first applicable category encountered in the flow chart.

Example 1: A volunteer group from IMBA (International Mountain Biking Association) may provide service to the Corps as part of a Challenge Partnerships Agreement, but they are also part of a national MOU. Because the Challenge Partnership agreement is an