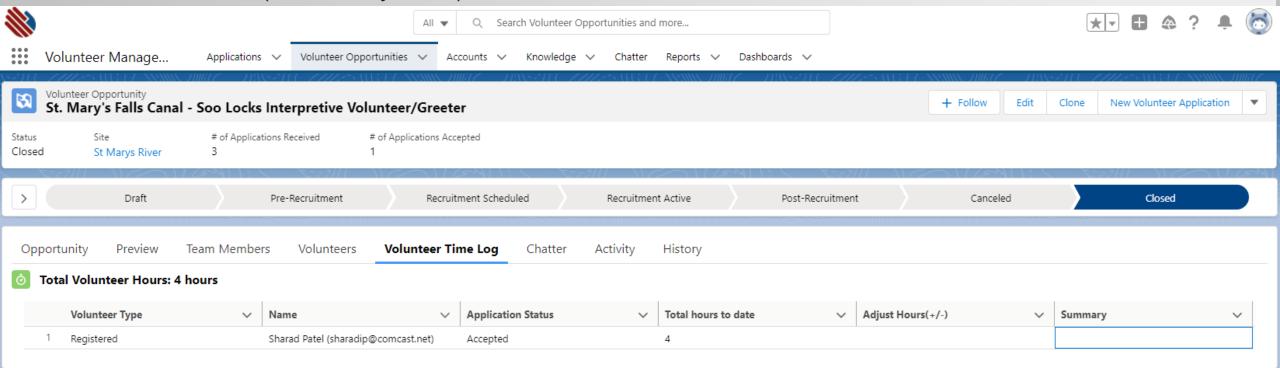

Volunteer coordinators can run reports for their location and view volunteer hours nationally in the Volunteer Coordinator Portal in Microsoft Forms.

| Forms                        |                |            |                     |                   | ,    |
|------------------------------|----------------|------------|---------------------|-------------------|------|
| See tample as >              | S.             | To         | ALL                 | [in               | Hair |
|                              |                |            |                     |                   |      |
| © Recent: Ny forms           | Stated with me | 🖒 Taxontes | िह्न New Collection | Filter by seyword | = #  |
|                              |                |            |                     |                   |      |
|                              |                |            |                     |                   |      |
| Track Volunteer Hours PY2023 |                |            |                     |                   |      |
| Турина                       |                |            |                     |                   |      |
|                              |                |            |                     |                   |      |